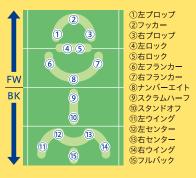

神戸製鋼コベルコスティーラーズ 今後の試合予定 2020年1月12日 対キヤノンイーグルス戦

**〈ポジション〉**ラグビーのポジションは大きく FW(フォワード)と呼ばれる前の8人とBK (バックス)と呼ばれる後ろの7人に分かれま す。さらに、1人ずつの役割が細かく決められ ています。

★FWは縁の下の力持ち。強靭な肉体でボー ルを奪取します。体格の良い選手が多い。 ★BKはゲームをコントロールする役割と、 FWが確保したボールをつないで敵のディ フェンスをかく乱し、得点を取ることが求め られます。FWと比べるとスリムで瞬発力の ある選手が多いポジションです。