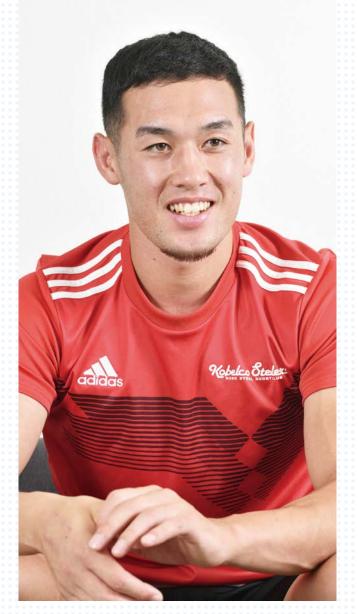

Special Interview

神戸製鋼コベルコスティーラーズ

井関信介選手

世界三大スポーツイベントとされるワールドカップが日本で開催中! 熱い 声援を送っている方も多いのでは?国内の名門チーム・神戸製鋼コベルコ スティーラーズの中でも、若手の成長株として注目の井関選手に、ラグビー の魅力や、チームの特徴をたっぷり伺いました。

Profile 井関信介(いせき・しんすけ)選手

愛知県出身。1995年生まれ。179cm、83kg。ポジションはウイングかフル バック。天理高校・天理大学を経て2018年に神戸製鋼コベルコスティーラー ズに加入。学生時代にはジュニア・ジャパンや関西学生代表に選出され活躍。 2019年には男子セブンズU25にも選出され、アメリカ遠征に参加。若さあふ れるガッツと得意のランにさらなる磨きをかけ、日本代表を目指す。