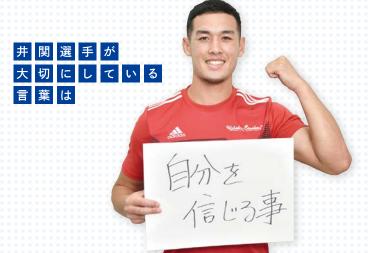

Special Interview

神戸製鋼コベルコスティーラーズ

井関信介選手

世界三大スポーツイベントとされるワールドカップが日本で開催中! 熱い 声援を送っている方も多いのでは?国内の名門チーム・神戸製鋼コベルコ スティーラーズの中でも、若手の成長株として注目の井関選手に、ラグビー の魅力や、チームの特徴をたっぷり伺いました。

Profile 井関信介(いせき・しんすけ)選手

愛知県出身。1995年生まれ。179cm、83kg。ポジションはウイングかフル バック。天理高校・天理大学を経て2018年に神戸製鋼コベルコスティーラー ズに加入。学生時代にはジュニア・ジャパンや関西学生代表に選出され活躍。 2019年には男子セブンズU25にも選出され、アメリカ遠征に参加。若さあふ れるガッツと得意のランにさらなる磨きをかけ、日本代表を目指す。